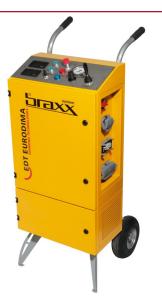

### **WB 12 S**

This professional diamond wire saw is equipped with a very high torque 13 kW

drive motor. Ideal for big wire sawing jobs where pulling power is a must. The saw is equipped with the patented universal linking system with three-wheel wire guide. Coupled with the "new" WB12SMS Control and Compressor unit, this professionally engineered wire saw is ideal for pro cutters around the globe!

Pressure: capacity 8 bar

Dimensions: 1875 x 620 x 820 mm · 73.8 x 24.4 x 32.3 inch

Weight without drive motor: 190 kg · 504.9 lbs

Max. wire storage capacity: 12 + 4 m · 39.4 + 13.1 ft

Controlled by the newly designed control and compressor unit B12SMS