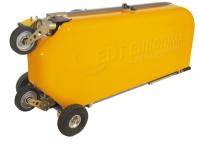

## WB12 Diamond Wire Saw

This is a serious wire saw!

The braxx WB12S is a

frequency controlled, heavy duty,
powerful wire saw for production cutting.
Incorporating the patented universal guidance
system, along with 40' + 13' of diamond wire
storage, these saws are designed for pro cutters!
Also, the low component weight makes
transport and set up quick and easy.

### **WB 12 S**

This professional diamond wire saw is equipped with a very high torque 13 kW

drive motor. Ideal for big wire sawing jobs where pulling power is a must. The saw is equipped with the patented universal linking system with three-wheel wire guide. Coupled with the "new" WB12SMS Control and Compressor unit, this professionally engineered wire saw is ideal for pro cutters around the globe!