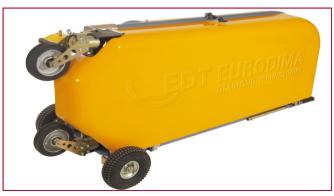

## WB12 Diamond Wire Saw

This is a serious wire saw!

The braxx WB12S is a

frequency controlled, heavy duty,
powerful wire saw for production cutting.
Incorporating the patented universal guidance
system, along with 40' + 13' of diamond wire
storage, these saws are designed for pro cutters!
Also, the low component weight makes
transport and set up quick and easy.

### **WB 12 S**

This professional diamond wire saw is equipped with a very high torque 13 kW

drive motor. Ideal for big wire sawing jobs where pulling power is a must. The saw is equipped with the patented universal linking system with three-wheel wire guide. Coupled with the "new" WB12SMS Control and Compressor unit, this professionally engineered wire saw is ideal for pro cutters around the globe!

#### **TECHNICAL DATA WB 12 S**

water-cooled max. 13 kW · 17.4 hp (very high torque) Power.

Voltage: 400 V / 460 V

Current consumption: 32 A

Frequency control range: 0-87 Hz

2-30 m/sec · 6.5-98.4 ft/sec Wire speed:

Pressure: capacity 8 bar

Dimensions: 1875 x 620 x 820 mm · 73.8 x 24.4 x 32.3 inch

Weight without drive motor: 190 kg · 504.9 lbs

Max. wire storage capacity: 12 + 4 m · 39.4 + 13.1 ft

Controlled by the newly designed control and compressor unit B12SMS