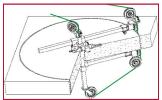

-> for precise wire control and increase life

Double profiled drive wheel -> no slipping when starting up

Patented universal linking system with three-wheel wire guide -> for pin-point diamond wire control and alignment.