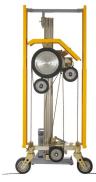

From 2-30 m/sec adjustable cutting speed -> precise settings

Diamond wire storage with 40' + 13'

-> made for the challenging wire sawing tasks

Completely closed wire storage, hollow axles

-> no wire whipping