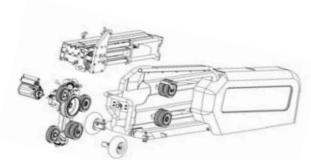

-> for precise wire control and increase life

Double profiled drive wheel -> no slipping when starting up

Patented universal linking system with three-wheel wire guide -> for pin-point diamond wire control and alignment.