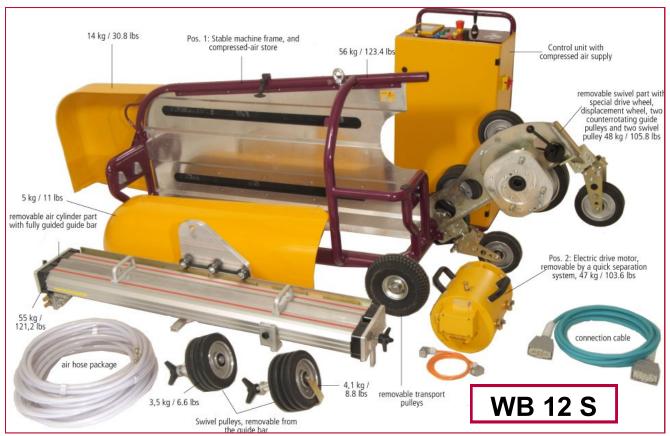

#### **TECHNICAL DATA WB 12 S**

water-cooled max. 13 kW · 17.4 hp (very high torque) Power.

Voltage: 400 V / 460 V

Current consumption: 32 A

Frequency control range: 0-87 Hz

2-30 m/sec · 6.5-98.4 ft/sec Wire speed:

Pressure: capacity 8 bar

Dimensions: 1875 x 620 x 820 mm · 73.8 x 24.4 x 32.3 inch

Weight without drive motor: 190 kg · 504.9 lbs

Max. wire storage capacity: 12 + 4 m · 39.4 + 13.1 ft

Controlled by the newly designed control and compressor unit B12SMS

-> with separated control and compressor chambers

Easy to disassemble, and low component weight (max. 123 lbs) -> user-friendly and quick and easy to move and set up

Pneumatic wire tensioning system with the new pneumatic unit

-> for precise wire control and increase life

Double profiled drive wheel -> no slipping when starting up

Patented universal linking system with three-wheel wire guide -> for pin-point diamond wire control and alignment.

From 2-30 m/sec adjustable cutting speed -> precise settings

Diamond wire storage with 40' + 13'

-> made for the challenging wire sawing tasks

Completely closed wire storage, hollow axles

-> no wire whipping