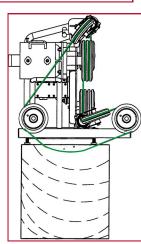

## WB12 Diamond Wire Saw

This is a serious wire saw!

The braxx WB12S is a

frequency controlled, heavy duty,
powerful wire saw for production cutting.
Incorporating the patented universal guidance
system, along with 40' + 13' of diamond wire
storage, these saws are designed for pro cutters!
Also, the low component weight makes
transport and set up quick and easy.

### **WB 12 S**

This professional diamond wire saw is equipped with a very high torque 13 kW

drive motor. Ideal for big wire sawing jobs where pulling power is a must. The saw is equipped with the patented universal linking system with three-wheel wire guide. Coupled with the "new" WB12SMS Control and Compressor unit, this professionally engineered wire saw is ideal for pro cutters around the globe!

-> for precise wire control and increase life

Double profiled drive wheel -> no slipping when starting up

Patented universal linking system with three-wheel wire guide -> for pin-point diamond wire control and alignment.