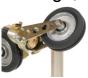

-> for precise wire control and increase life

Double profiled drive wheel -> no slipping when starting up

Patented universal linking system with three-wheel wire guide -> for pin-point diamond wire control and alignment.