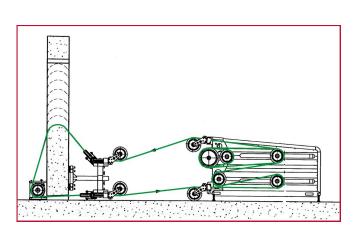

-> for precise wire control and increase life

Double profiled drive wheel -> no slipping when starting up

Patented universal linking system with three-wheel wire guide -> for pin-point diamond wire control and alignment.

From 2-30 m/sec adjustable cutting speed -> precise settings

Diamond wire storage with 40' + 13'

-> made for the challenging wire sawing tasks

Completely closed wire storage, hollow axles

-> no wire whipping