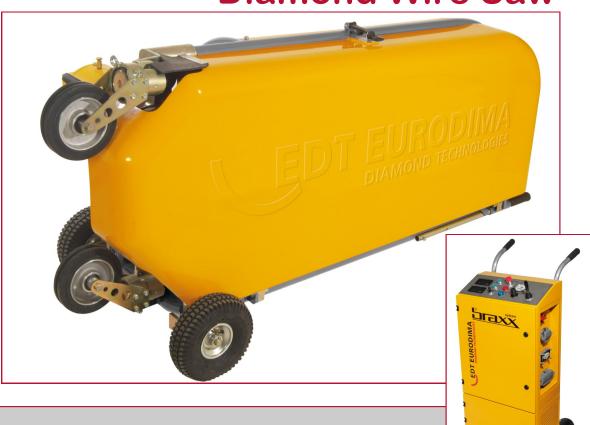

## WB12 Diamond Wire Saw

This is a serious wire saw!

The braxx WB12S is a

frequency controlled, heavy duty,
powerful wire saw for production cutting.
Incorporating the patented universal guidance
system, along with 40' + 13' of diamond wire
storage, these saws are designed for pro cutters!
Also, the low component weight makes
transport and set up quick and easy.

### **WB 12 S**

This professional diamond wire saw is equipped with a very high torque 13 kW

drive motor. Ideal for big wire sawing jobs where pulling power is a must. The saw is equipped with the patented universal linking system with three-wheel wire guide. Coupled with the "new" WB12SMS Control and Compressor unit, this professionally engineered wire saw is ideal for pro cutters around the globe!

#### **TECHNICAL DATA WB 12 S**

water-cooled max. 13 kW · 17.4 hp (very high torque) Power.

Voltage: 400 V / 460 V

Current consumption: 32 A

Frequency control range: 0-87 Hz

2-30 m/sec · 6.5-98.4 ft/sec Wire speed:

Pressure: capacity 8 bar

Dimensions: 1875 x 620 x 820 mm · 73.8 x 24.4 x 32.3 inch

Weight without drive motor: 190 kg · 504.9 lbs

Max. wire storage capacity: 12 + 4 m · 39.4 + 13.1 ft

Controlled by the newly designed control and compressor unit B12SMS